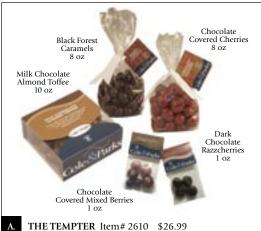

## Top Shelf Confections Artfully Concocted

These wonderful combinations of exquisite artisan chocolate candies are presented in balanced varieties that range from two to five pounds of "chocolate-heaven". Whichever one you choose to express your feelings of gratitude or just plain friendliness with, it will arrive in a silver gift box, tied with a silver ribbon. What could be more elegant? Your expressions can be articulated on the gift card provided by Cole & Parks. Then sit back and relax — your phone will ring with their appreciation!

Black Forest Caramels: Delicate cherry flavor mixed with dark chocolate covered buttery caramel

Chocolate Blueberries: Moist blueberries dipped in milk chocolate and a blueberry fruit pastel coating

Chocolate Cherries: Tender dried cherries drenched in milk chocolate and a cherry fruit pastel coating

Chocolate Covered Berries: Tender dried strawberries, blueberries, and cherries coated in milk chocolate and fruit pastel coatings

Chocolate Covered Espresso Beans: Fresh roasted whole espresso beans covered in a robust dark chocolate

Chocolate Covered Mixed Nuts: A mix of premium quality roasted nuts in milk and dark chocolate

**Chocolate Foils:** Silky milk chocolate wrapped in decorative foil

Dark Chocolate Coffee Toffee: Bits of roasted coffee beans inside a crunchy toffee wrapped in dark chocolate

Dark Chocolate Razzcherries: Cherries infused with berry juices, cloaked in dark chocolate

**Espresso Caramels:** Rich espresso and dark chocolate paired with creamy caramel

Milk Chocolate Almond Toffee: Buttery toffee with bits of almonds coated in a creamy milk chocolate