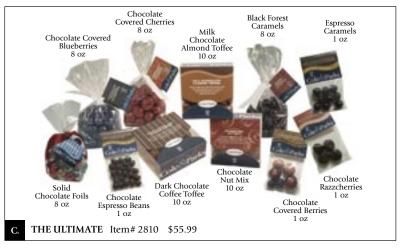

## Top Shelf Confections Artfully Concocted

These wonderful combinations of exquisite artisan chocolate candies are presented in balanced varieties that range from two to five pounds of "chocolate-heaven". Whichever one you choose to express your feelings of gratitude or just plain friendliness with, it will arrive in a silver gift box, tied with a silver ribbon. What could be more elegant? Your expressions can be articulated on the gift card provided by Cole & Parks. Then sit back and relax — your phone will ring with their appreciation!

Black Forest Caramels: Delicate cherry flavor mixed with dark chocolate covered buttery caramel

Chocolate Blueberries: Moist blueberries dipped in milk chocolate and a blueberry fruit pastel coating

Chocolate Cherries: Tender dried cherries drenched in milk chocolate and a cherry fruit pastel coating

Chocolate Covered Berries: Tender dried strawberries, blueberries, and cherries coated in milk chocolate and fruit pastel coatings

Chocolate Covered Espresso Beans: Fresh roasted whole espresso beans covered in a robust dark chocolate

Chocolate Covered Mixed Nuts: A mix of premium quality roasted nuts in milk and dark chocolate

**Chocolate Foils:** Silky milk chocolate wrapped in decorative foil

Dark Chocolate Coffee Toffee: Bits of roasted coffee beans inside a crunchy toffee wrapped in dark chocolate

Dark Chocolate Razzcherries: Cherries infused with berry juices, cloaked in dark chocolate

**Espresso Caramels:** Rich espresso and dark chocolate paired with creamy caramel

Milk Chocolate Almond Toffee: Buttery toffee with bits of almonds coated in a creamy milk chocolate