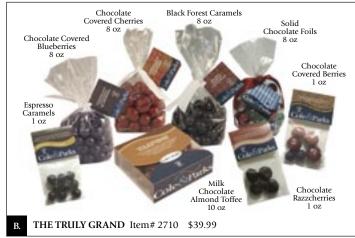

## Top Shelf Confections Artfully Concocted

These wonderful combinations of exquisite artisan chocolate candies are presented in balanced varieties that range from two to five pounds of "chocolate-heaven". Whichever one you choose to express your feelings of gratitude or just plain friendliness with, it will arrive in a silver gift box, tied with a silver ribbon. What could be more elegant? Your expressions can be articulated on the gift card provided by Cole & Parks. Then sit back and relax — your phone will ring with their appreciation!

Black Forest Caramels: Delicate cherry flavor mixed with dark chocolate covered buttery caramel

Chocolate Blueberries: Moist blueberries dipped in milk chocolate and a blueberry fruit pastel coating

Chocolate Cherries: Tender dried cherries drenched in milk chocolate and a cherry fruit pastel coating

Chocolate Covered Berries: Tender dried strawberries, blueberries, and cherries coated in milk chocolate and fruit pastel coatings

Chocolate Covered Espresso Beans: Fresh roasted whole espresso beans covered in a robust dark chocolate

Chocolate Covered Mixed Nuts: A mix of premium quality roasted nuts in milk and dark chocolate

**Chocolate Foils:** Silky milk chocolate wrapped in decorative foil

Dark Chocolate Coffee Toffee: Bits of roasted coffee beans inside a crunchy toffee wrapped in dark chocolate

Dark Chocolate Razzcherries: Cherries infused with berry juices, cloaked in dark chocolate

**Espresso Caramels:** Rich espresso and dark chocolate paired with creamy caramel

Milk Chocolate Almond Toffee: Buttery toffee with bits of almonds coated in a creamy milk chocolate