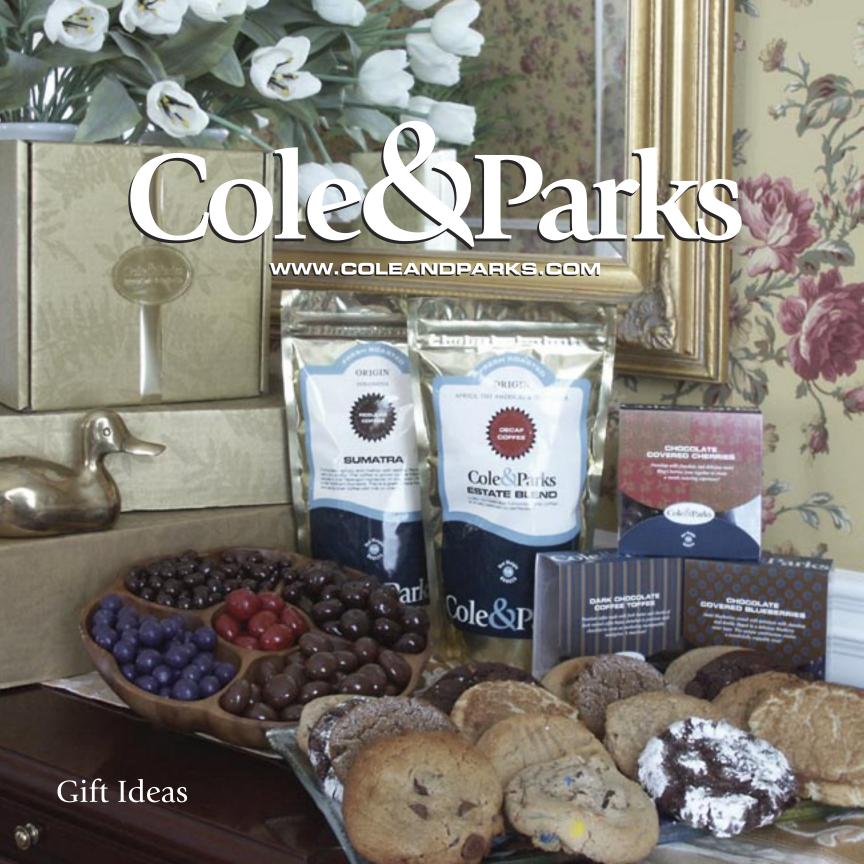

## The Best of the Best

From Cover

Every Cole & Parks product has been thoroughly tested and refined to the highest taste expectations. With "The Best of the Best", Cole & Parks has assembled three collections featuring their most popular and signature products.

These gifts will surprise those on your list with their quality of the sophisticated coffees, the better than old-fashioned taste of cookies and the artisan chocolates that make up these gift boxes. Artisan chocolates may be a new expression, but what else would describe cherries infused with berry juices coated with chocolate or bits of roasted coffee beans inside a crunchy toffee wrapped in dark chocolate? Each is truly a work of art.

"The Best-of-the-Best" of Cole & Parks arrives in a stunning brushed-gold fern gift box, adorned with a rich foil ribbon and signature seal with a personalized gift card.