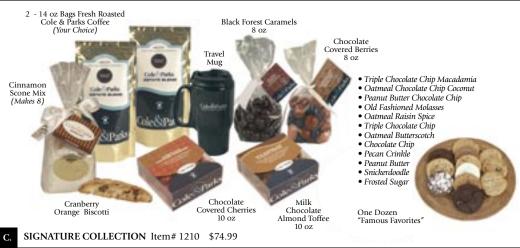

## The Best of the Best

From Cover

Every Cole & Parks product has been thoroughly tested and refined to the highest taste expectations. With "The Best of the Best", Cole & Parks has assembled three collections featuring their most popular and signature products.

These gifts will surprise those on your list with their quality of the sophisticated coffees, the better than old-fashioned taste of cookies and the artisan chocolates that make up these gift boxes. Artisan chocolates may be a new expression, but what else would describe cherries infused with berry juices coated with chocolate or bits of roasted coffee beans inside a crunchy toffee wrapped in dark chocolate? Each is truly a work of art.

"The Best-of-the-Best" of Cole & Parks arrives in a stunning brushed-gold fern gift box, adorned with a rich foil ribbon and signature seal with a personalized gift card.