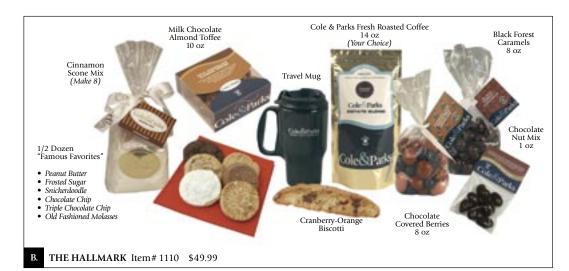

## The Best of the Best

From Cover

Every Cole & Parks product has been thoroughly tested and refined to the highest taste expectations. With "The Best of the Best", Cole & Parks has assembled three collections featuring their most popular and signature products.

These gifts will surprise those on your list with their quality of the sophisticated coffees, the better than old-fashioned taste of cookies and the artisan chocolates that make up these gift boxes. Artisan chocolates may be a new expression, but what else would describe cherries infused with berry juices coated with chocolate or bits of roasted coffee beans inside a crunchy toffee wrapped in dark chocolate? Each is truly a work of art.

"The Best-of-the-Best" of Cole & Parks arrives in a stunning brushed-gold fern gift box, adorned with a rich foil ribbon and signature seal with a personalized gift card.