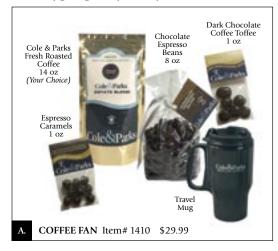

#### For the Coffee Lover in Them

You know who they are. Your clients or friends who just can't get down to business without a cup of you know what. These gifts will not only meet that need, but meet it with a quality of coffee that's truly outstanding. Each gift includes a combination of fresh roasted coffee and a variety of espresso and coffee based artisan chocolates. It's a bit of gilding the lily, but they'll love it.

Your choice of gift will be packaged in a handsome black and silver box and sport your personal message on the card provided by Cole & Parks.