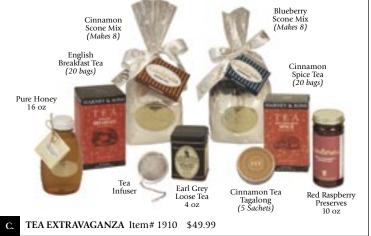

## Tea, Tea, and More Tea

Tea Time is no longer just at four o'clock and it's no longer accompanied by a lonely piece of toast ... not when you choose either of these two gift boxes centered on making tea time a special event.

Starting with the teas; they are Cole & Parks favorite English Breakfast Tea and, the most popular of all their teas, Cinnamon, a blend of black teas, three types of cinnamon, orange peel, and sweet cloves. Like mi'lady's perfume, it's remarkably assertive. The third tea of choice is Earl Grey, a blend of four teas from India and China. Now add cinnamon and blueberry scone mixes, honey, and red raspberry preserve and you're well on your way to a tea time that becomes an event. Artfully packaged and sent with your sentiments!