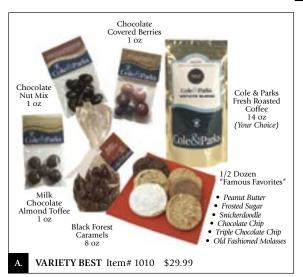

## Top Shelf Confections Artfully Concocted

These wonderful combinations of exquisite artisan chocolate candies are presented in balanced varieties that range from two to five pounds of "chocolate-heaven". Whichever one you choose to express your feelings of gratitude or just plain friendliness with, it will arrive in a silver gift box, tied with a silver ribbon. What could be more elegant? Your expressions can be articulated on the gift card provided by Cole & Parks. Then sit back and relax — your phone will ring with their appreciation!

Black Forest Caramels: Delicate cherry flavor mixed with dark chocolate covered buttery caramel

Chocolate Blueberries: Moist blueberries dipped in milk chocolate and a blueberry fruit pastel coating

Chocolate Cherries: Tender dried cherries drenched in milk chocolate and a cherry fruit pastel coating

Chocolate Covered Berries: Tender dried strawberries, blueberries, and cherries coated in milk chocolate and fruit pastel coatings

Chocolate Covered Espresso Beans: Fresh roasted whole espresso beans covered in a robust dark chocolate

Chocolate Covered Mixed Nuts: A mix of premium quality roasted nuts in milk and dark chocolate

**Chocolate Foils:** Silky milk chocolate wrapped in decorative foil

Dark Chocolate Coffee Toffee: Bits of roasted coffee beans inside a crunchy toffee wrapped in dark chocolate

Dark Chocolate Razzcherries: Cherries infused with berry juices, cloaked in dark chocolate

**Espresso Caramels:** Rich espresso and dark chocolate paired with creamy caramel

Milk Chocolate Almond Toffee: Buttery toffee with bits of almonds coated in a creamy milk chocolate