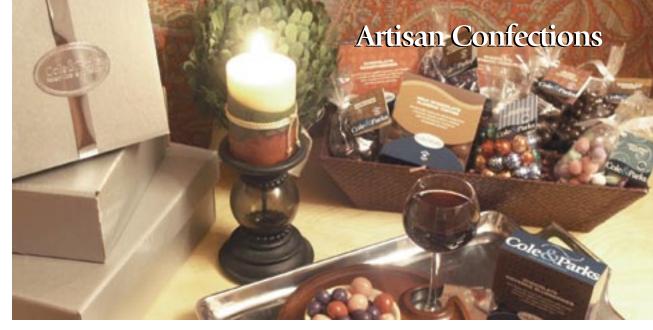

## Top Shelf Confections Artfully Concocted

These wonderful combinations of exquisite artisan chocolate candies are presented in balanced varieties that range from two to five pounds of "chocolate-heaven". Whichever one you choose to express your feelings of gratitude or just plain friendliness with, it will arrive in a silver gift box, tied with a silver ribbon. What could be more elegant? Your expressions can be articulated on the gift card provided by Cole & Parks. Then sit back and relax — your phone will ring with their appreciation!

Black Forest Caramels: Delicate cherry flavor mixed with dark chocolate covered buttery caramel

Chocolate Blueberries: Moist blueberries dipped in milk chocolate and a blueberry fruit pastel coating

Chocolate Cherries: Tender dried cherries drenched in milk chocolate and a cherry fruit pastel coating

Chocolate Covered Berries: Tender dried strawberries, blueberries, and cherries coated in milk chocolate and fruit pastel coatings

Chocolate Covered Espresso Beans: Fresh roasted whole espresso beans covered in a robust dark chocolate

Chocolate Covered Mixed Nuts: A mix of premium quality roasted nuts in milk and dark chocolate

**Chocolate Foils:** Silky milk chocolate wrapped in decorative foil

Dark Chocolate Coffee Toffee: Bits of roasted coffee beans inside a crunchy toffee wrapped in dark chocolate

Dark Chocolate Razzcherries: Cherries infused with berry juices, cloaked in dark chocolate

**Espresso Caramels:** Rich espresso and dark chocolate paired with creamy caramel

Milk Chocolate Almond Toffee: Buttery toffee with bits of almonds coated in a creamy milk chocolate