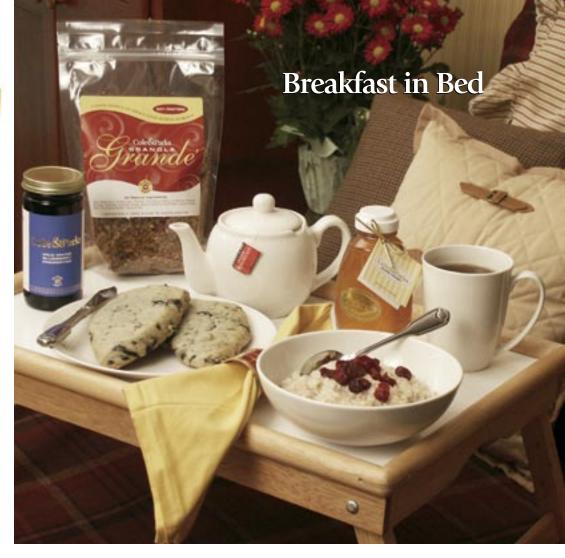

**Good Morning!** 

Day after day they'll think of you as they enjoy the things that remind them of all the great breakfasts they've ever had. And, if they've never had the treat of superbly roasted coffee or uniquely flavored quality tea along

with a freshly baked extraordinary scone, covered with a wild berry preserve, a steaming bowl of steel-cut oatmeal or granola, they'll be even more impressed with your choice of gift.

The fundamental premise of Cole & Parks is quality. The founders have spent years and in some cases decades finding, testing, evaluating and developing an array of products that are among the highest quality available anywhere. The ground work that was done to find the most interesting coffees from around the world and their careful attention to roasting, spawned an assortment of coffees that rank among the very best available. The scones, preserves, granola and steel-cut oatmeal in these gift choices have passed the same Cole & Parks critical tests for zestful flavor and goodness. Every Cole & Parks product has been prepared with that same care for freshness and good taste. These are truly gourmet gifts that will be viewed as gifts that took a lot of thought on your part!

Both of these long lasting gifts are packaged in a bright sunburst design gift box and decorated with a signature Cole & Parks foil satin ribbon and seal. A personalized gift card is included and befits this top notch holiday or special remembrance gift — a gift that will make many breakfasts, special!