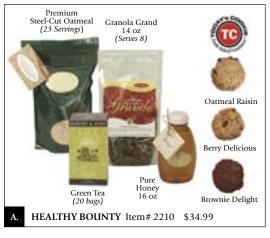

## **Heeding the Heart with Tasty Combinations**

This heart mindful gift box has your recipients' best interests at heart!

It is designed for those who are looking for foods that are low in fat, high in fiber and protein ... and still taste good. It's almost too good to be true, foods that are heart healthful and delicious, but that's exactly what you'll be sending with this gift box.

Imagine steel-cut oatmeal, or Cole & Parks granola that is an amazing combination of raisins, almonds, and cranberries, along with soy nuts, molasses, coconut and spices. And the cookies — high in energy, along with a box of Harney and Sons

Green Tea has been included for sipping ... while enjoying. Of course, your gift box is appropriately shipped in a fruit designed box and your card of personal wishes is included. *Every item says you care about them ... and the delicious side of life.* 