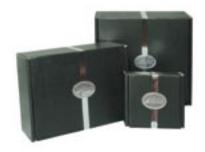

Your choice of gift will be packaged in a handsome black and silver box and sport your personal message on the card provided by Cole & Parks.

ter. All of this attention to detail has paid dividends in customer's satisfaction ... in fact, it was their own customers who repeatedly said "This is *way* better coffee than where I used to go!"

Cole & Parks will package your choice of expertly roasted coffees in a handsome black gift box, wrapped with a smart silver ribbon and signature embossed seal. When it arrives, this presentation will say "quality" the minute they see it.

"The Best-of-the-Best" of Cole & Parks arrives in a stunning brushed-gold fern gift box, adorned with a rich foil ribbon and signature seal with a personalized gift card.