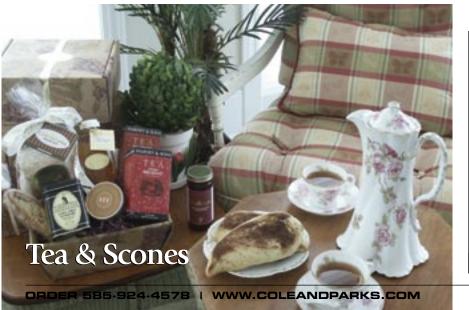

**Good Morning!** 

Day after day they'll think of you as they enjoy the things that remind them of all the great breakfasts they've ever had. And, if they've never had the treat of superbly roasted coffee or uniquely flavored quality tea along

with a freshly baked extraordinary scone, covered with a wild berry preserve, a steaming bowl of steel-cut oatmeal or granola, they'll be even more impressed with your choice of gift.

The fundamental premise of Cole & Parks is quality. The founders have spent years and in some cases decades finding, testing, evaluating and developing an array of products that are among the highest quality available anywhere. The ground work that was done to find the most interesting coffees from around the world and their careful attention to roasting, spawned an assortment of coffees that rank among the very best available. The scones, preserves, granola and steel-cut oatmeal in these gift choices have passed the same Cole & Parks critical tests for zestful flavor and goodness. Every Cole & Parks product has been prepared with that same care for freshness and good taste. These are truly gourmet gifts that will be viewed as gifts that took a lot of thought on your part!

Both of these long lasting gifts are packaged in a bright sunburst design gift box and decorated with a signature Cole & Parks foil satin ribbon and seal. A personalized gift card is included and befits this top notch holiday or special remembrance gift — a gift that will make many breakfasts, special!