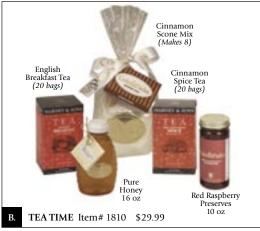

## Tea, Tea, and More Tea

Tea Time is no longer just at four o'clock and it's no longer accompanied by a lonely piece of toast ... not when you choose either of these two gift boxes centered on making tea time a special event.

Starting with the teas; they are Cole & Parks favorite English Breakfast Tea and, the most popular of all their teas, Cinnamon, a blend of black teas, three types of cinnamon, orange peel, and sweet cloves. Like mi'lady's perfume, it's remarkably assertive. The third tea of choice is Earl Grey, a blend of four teas from India and China. Now add cinnamon and blueberry scone mixes, honey, and red raspberry preserve and you're well on your way to a tea time that becomes an event. Artfully packaged and sent with your sentiments!