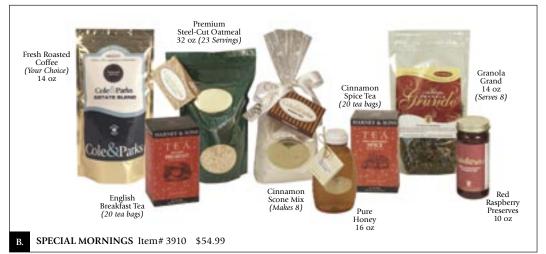

**Good Morning!** 

Day after day they'll think of you as they enjoy the things that remind them of all the great breakfasts they've ever had. And, if they've never had the treat of superbly roasted coffee or uniquely flavored quality tea along

with a freshly baked extraordinary scone, covered with a wild berry preserve, a steaming bowl of steel-cut oatmeal or granola, they'll be even more impressed with your choice of gift.

The fundamental premise of Cole & Parks is quality. The founders have spent years and in some cases decades finding, testing, evaluating and developing an array of products that are among the highest quality available anywhere. The ground work that was done to find the most interesting coffees from around the world and their careful attention to roasting, spawned an assortment of coffees that rank among the very best available. The scones, preserves, granola and steel-cut oatmeal in these gift choices have passed the same Cole & Parks critical tests for zestful flavor and goodness. Every Cole & Parks product has been prepared with that same care for freshness and good taste. These are truly gourmet gifts that will be viewed as gifts that took a lot of thought on your part!

Both of these long lasting gifts are packaged in a bright sunburst design gift box and decorated with a signature Cole & Parks foil satin ribbon and seal. A personalized gift card is included and befits this top notch holiday or special remembrance gift — a gift that will make many breakfasts, special!