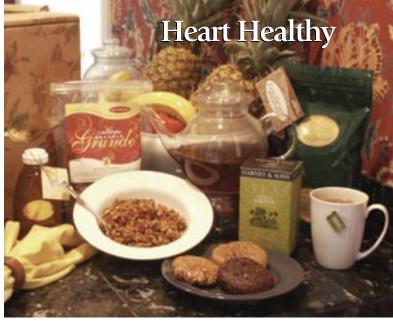

## **Heeding the Heart with Tasty Combinations**

This heart mindful gift box has your recipients' best interests at heart!

It is designed for those who are looking for foods that are low in fat, high in fiber and protein ... and still taste good. It's almost too good to be true, foods that are heart healthful and delicious, but that's exactly what you'll be sending with this gift box.

Imagine steel-cut oatmeal, or Cole & Parks granola that is an amazing combination of raisins, almonds, and cranberries, along with soy nuts, molasses, coconut and spices. And the cookies — high in energy, along with a box of Harney and Sons

Green Tea has been included for sipping ... while enjoying. Of course, your gift box is appropriately shipped in a fruit designed box and your card of personal wishes is included. *Every item says you care about them ... and the delicious side of life.* 